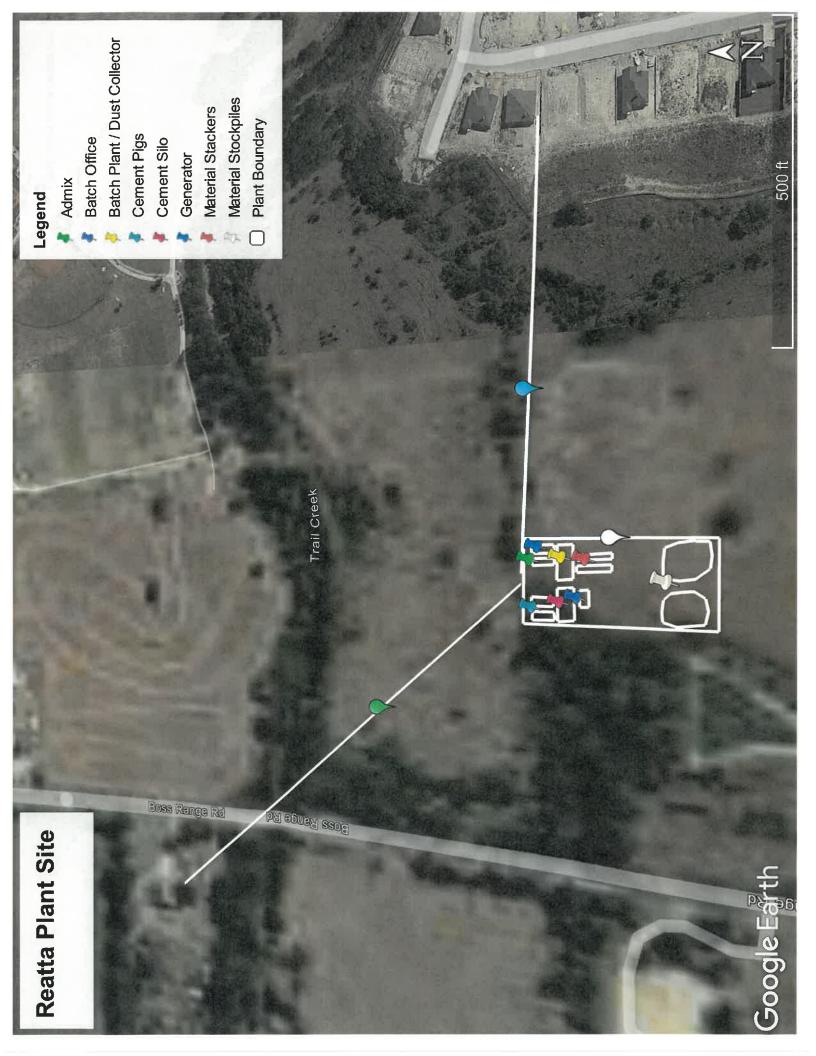

Department: Development

Contact: Director of Planning and Development, Matt Cyr

Staff Recommendation: Staff recommends consideration based on the request.

Background:

The Applicant is requesting to a temporary batch plant to mitigate construction traffic to the site. The applicant will have at least an 800 foot setback from the nearest residential use and will also have dust control equipment onsite. The estimated timeframe to start construction would be at the end of March, with operations to be completed within three weeks from then (estimated completion is at the end of April).

In July of 2022, City Council adopted a new ordinance governing all temporary batch plant. This ordinance contains several conditions for operation:

1. An 18-inch mound around the perimeter of the batch plant.

- 2. A two-foot silt wall placed around the site.
- 3. A water truck mitigating dust as needed or requested by the city.

4. Construction zone signage on any collector or thoroughfare road.

Placement shall be determined by the public works director.

5. A 500-foot minimum setback from any existing residential uses.

The Applicant does and will comply with all of these provisions before construction starts if granted the Specific Use Permit.

City Attorney Review: N/A

# **DETAILS:** In July of 2022, City Council adopted a new ordinance governing all temporary batch plant. This ordinance contains several conditions for operation:

- 1. An 18-inch mound around the perimeter of the batch plant.
- 2. A two-foot silt wall placed around the site.
- 3. A water truck mitigating dust as needed or requested by the city.
- 4. Construction zone signage on any collector or thoroughfare road. Placement shall be determined by the public works director.
- 5. A 500-foot minimum setback from any existing residential uses.