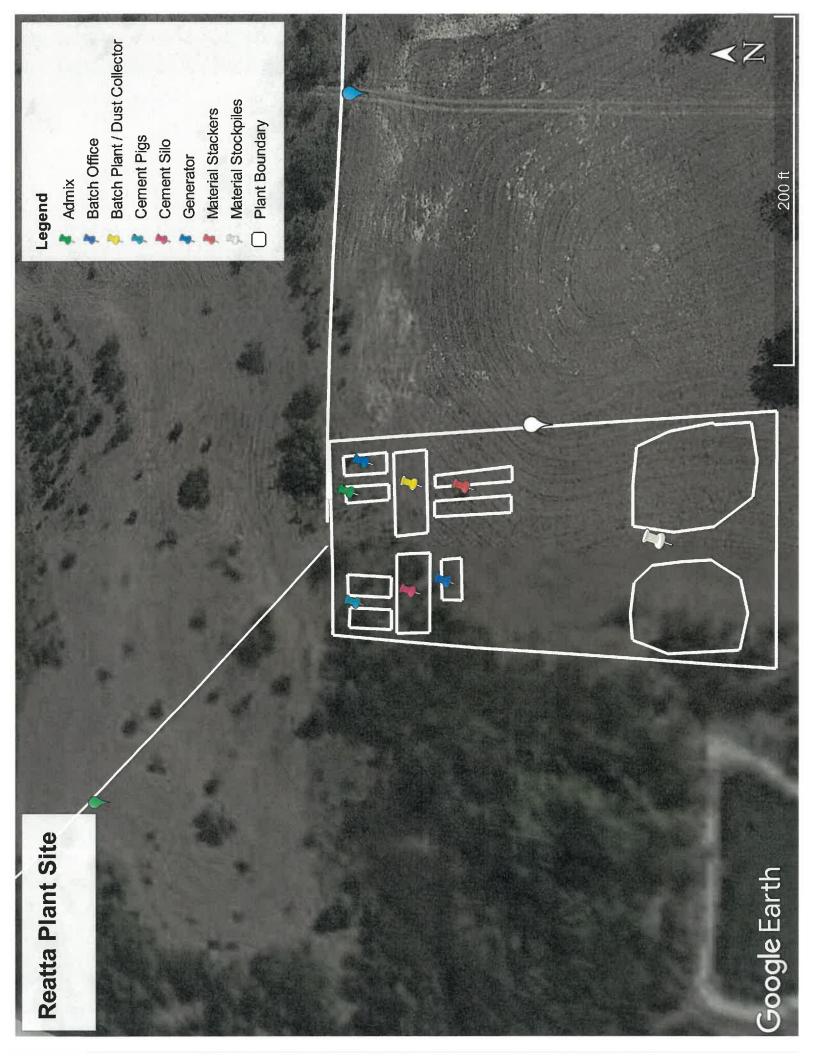

Department: Development

Contact: Director of Planning and Development, Matt Cyr

Staff Recommendation: Staff recommends consideration based on the request.

Background:

The Applicant is requesting to a temporary batch plant to mitigate construction traffic to the site. The applicant will have at least an 800 foot setback from the nearest residential use and will also have dust control equipment onsite. The estimated timeframe to start construction would be at the end of March, with operations to be completed within three weeks from then (estimated completion is at the end of April).

In July of 2022, City Council adopted a new ordinance governing all temporary batch plant. This ordinance contains several conditions for operation:

1. An 18-inch mound around the perimeter of the batch plant.

- 2. A two-foot silt wall placed around the site.
- 3. A water truck mitigating dust as needed or requested by the city.

4. Construction zone signage on any collector or thoroughfare road.

Placement shall be determined by the public works director.

5. A 500-foot minimum setback from any existing residential uses.

The Applicant does and will comply with all of these provisions before construction starts if granted the Specific Use Permit.

City Attorney Review: N/A