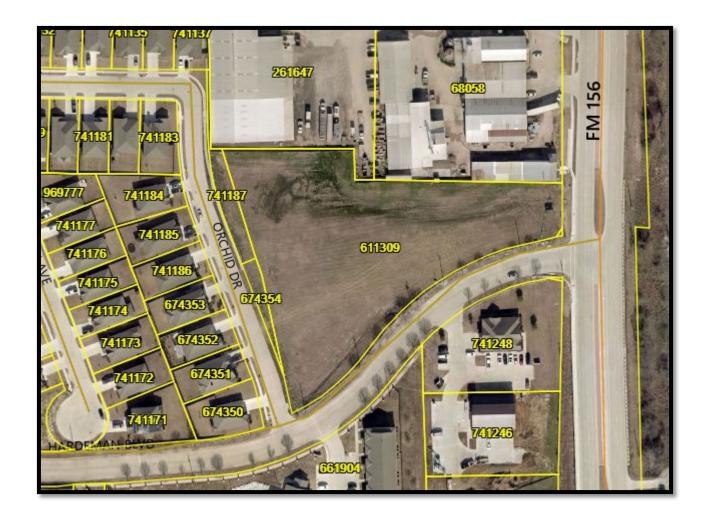

## City Council Cover Sheet

Agenda Item: 3

Title: (Second Reading) Ordinance 748-23 to consider a Specific Use Permit for a Temporary Batch Plant at Reatta Ridge Ph 3 & 5 legally described as REATTA RIDGE PH 4 BLK 1 LOT 1(W PT) and REATTA RIDGE ADDN BLK 2 LOT 1 ACRES 28.0670.

Department: Development

Contact: Director of Planning and Development, Matt Cyr

Staff Recommendation: Staff recommends consideration based on the request.

Background:

The Applicant is requesting to a temporary batch plant to mitigate construction traffic to the site. The applicant will have at least an 800 foot setback from the nearest residential use and will also have dust control equipment onsite. The estimated timeframe to start construction would be at the end of March, with operations to be completed within three weeks from then (estimated completion is at the end of April).