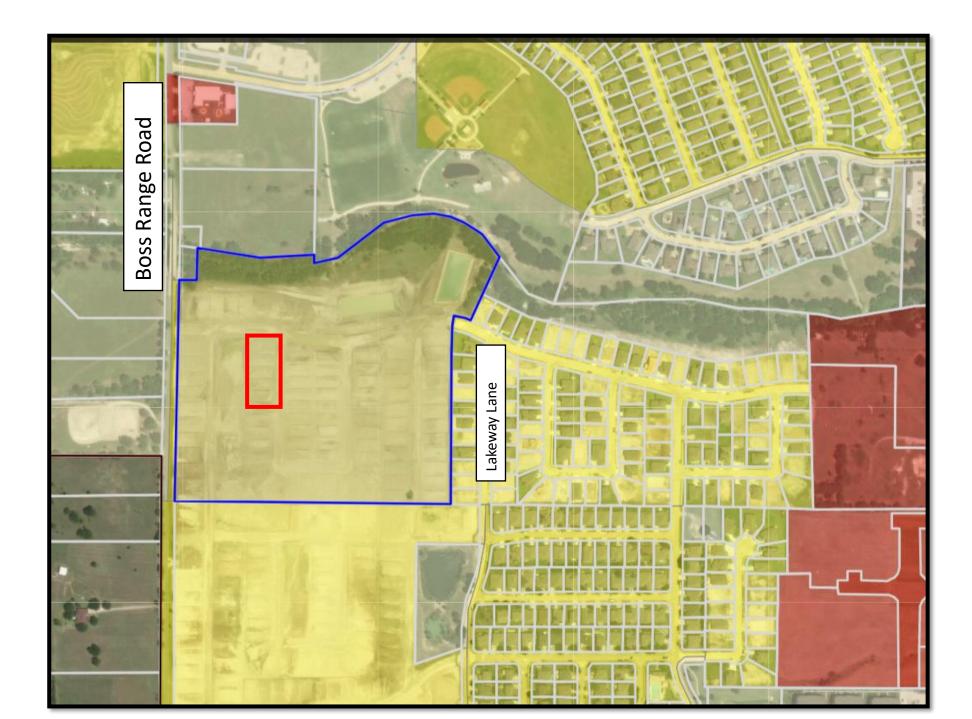

## City Council Cover Sheet

Agenda Item: 3

Title: (Second Reading) Ordinance 748-23 to consider a Specific Use Permit for a Temporary Batch Plant at Reatta Ridge Ph 3 & 5 legally described as REATTA RIDGE PH 4 BLK 1 LOT 1(W PT) and REATTA RIDGE ADDN BLK 2 LOT 1 ACRES 28.0670.

Department: Development

Contact: Director of Planning and Development, Matt Cyr

Staff Recommendation: Staff recommends consideration based on the request.

Background:

The Applicant is requesting to a temporary batch plant to mitigate construction traffic to the site. The applicant will have at least an 800 foot setback from the nearest residential use and will also have dust control equipment onsite. The estimated timeframe to start construction would be at the end of March, with operations to be completed within three weeks from then (estimated completion is at the end of April).

5. A 500-foot minimum setback from any existing residential uses.

The Applicant does and will comply with all of these provisions before construction starts if granted the Specific Use Permit.

City Attorney Review: N/A