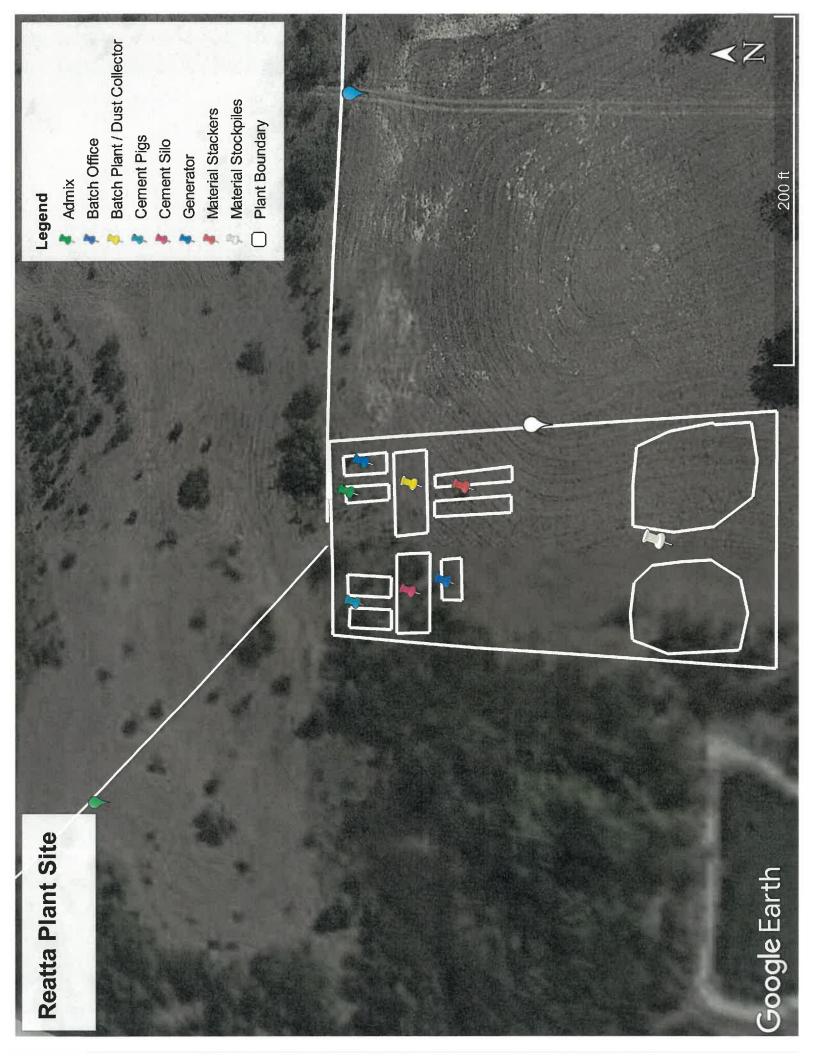

Department: Development

Contact: Director of Planning and Development, Matt Cyr

Staff Recommendation: Staff recommends consideration based on the request.

Background:

The Applicant is requesting to a temporary batch plant to mitigate construction traffic to the site. The applicant will have at least an 800 foot setback from the nearest residential use and will also have dust control equipment onsite. The estimated timeframe to start construction would be at the end of March, with operations to be completed within three weeks from then (estimated completion is at the end of April).

In July of 2022, City Council adopted a new ordinance governing all temporary batch plant. This ordinance contains several conditions for operation:

1. An 18-inch mound around the perimeter of the batch plant.

- 2. A two-foot silt wall placed around the site.
- 3. A water truck mitigating dust as needed or requested by the city.

4. Construction zone signage on any collector or thoroughfare road.

Placement shall be determined by the public works director.

5. A 500-foot minimum setback from any existing residential uses.

The Applicant does and will comply with all of these provisions before construction starts if granted the Specific Use Permit.

City Attorney Review: N/A

# **DETAILS:** In July of 2022, City Council adopted a new ordinance governing all temporary batch plant. This ordinance contains several conditions for operation:

- 1. An 18-inch mound around the perimeter of the batch plant.
- 2. A two-foot silt wall placed around the site.
- 3. A water truck mitigating dust as needed or requested by the city.
- 4. Construction zone signage on any collector or thoroughfare road. Placement shall be determined by the public works director.
- 5. A 500-foot minimum setback from any existing residential uses.