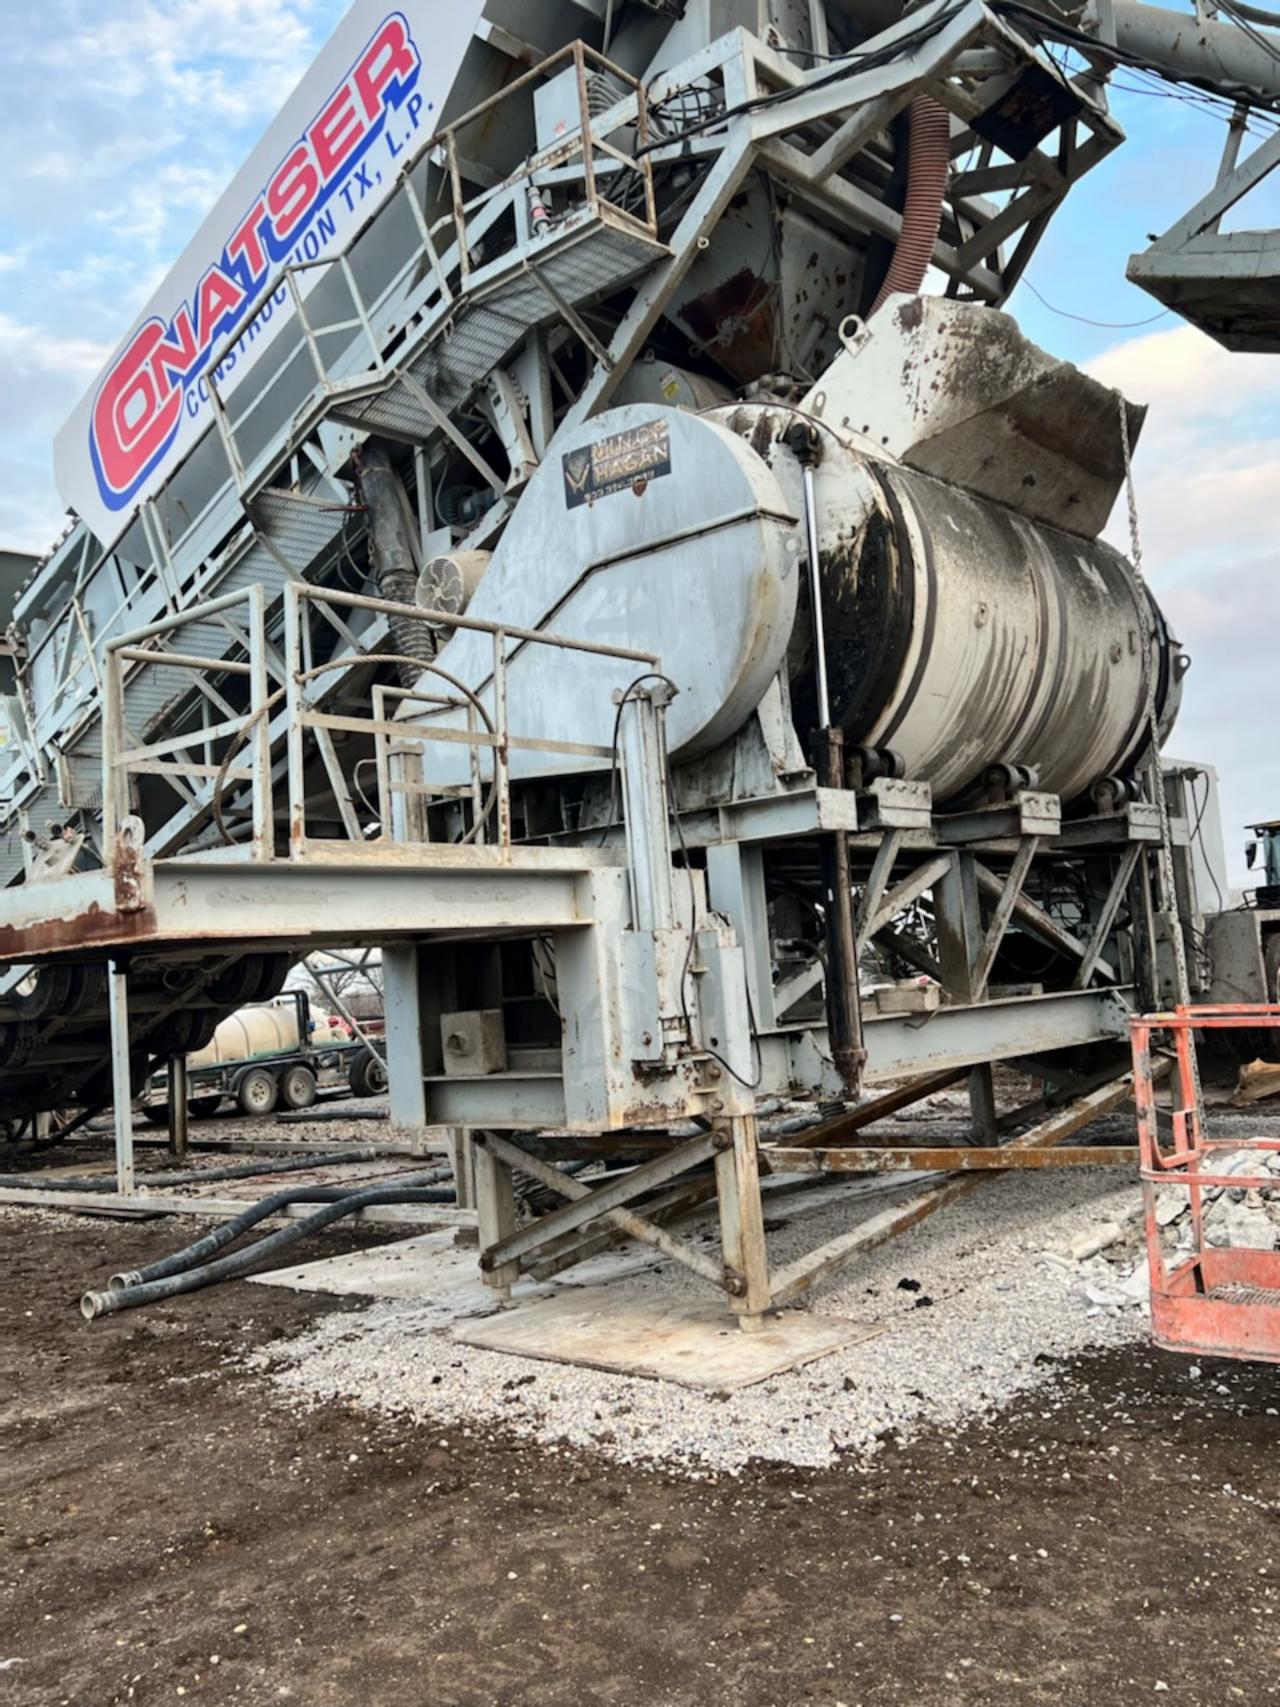

## City Council Cover Sheet

Agenda Item: 3

Title: (Second Reading) Ordinance 748-23 to consider a Specific Use Permit for a Temporary Batch Plant at Reatta Ridge Ph 3 & 5 legally described as REATTA RIDGE PH 4 BLK 1 LOT 1(W PT) and REATTA RIDGE ADDN BLK 2 LOT 1 ACRES 28.0670.

Department: Development

Contact: Director of Planning and Development, Matt Cyr

Staff Recommendation: Staff recommends consideration based on the request.

Background:

The Applicant is requesting to a temporary batch plant to mitigate construction traffic to the site. The applicant will have at least an 800 foot setback from the nearest residential use and will also have dust control equipment onsite. The estimated timeframe to start construction would be at the end of March, with operations to be completed within three weeks from then (estimated completion is at the end of April).

- **APPLICANT:** Conatser Construction, Jeremiah Patton.
- **SUMMARY:** The Applicant is requesting to a temporary batch plant to mitigate construction traffic to the site. The applicant will have at least an 800 foot setback from the nearest residential use and will also have dust control equipment onsite. The estimated timeframe to start construction would be at the end of March, with operations to be completed within three weeks from then (estimated completetion is at the end of April).

# **ZONING CHANGE**

| SELECT APPLICATION TYPE                                                                                                                                           |
|-------------------------------------------------------------------------------------------------------------------------------------------------------------------|
| Zoning Change     Special Use Permit     Planned Development                                                                                                      |
| DEVELOPMENT                                                                                                                                                       |
| Project Address 986 Boss Range Rd                                                                                                                                 |
| Project Name Reating Ridge ph3:5                                                                                                                                  |
| Legal Description Reatter Ridge ph3:5 Acreage                                                                                                                     |
| Current Zoning NA Proposed Zoning NA                                                                                                                              |
| Current Use PD development w/ Proposed Use Temp Batch Plant (Concreh)                                                                                             |
| SF-2 Base Zoning                                                                                                                                                  |
| OWNER INFORMATION                                                                                                                                                 |
| Company/Name Lanar                                                                                                                                                |
| Contact Name John Olvera                                                                                                                                          |
| Address 1707 morket Place Block City Irving State Tx Zip 75063                                                                                                    |
| Phone 469-587-5275 Email John- Olyera @ Lenner.com                                                                                                                |
| For additional owners, please include additional copies of this page. The property owner MUST sign the application or submit a notarized letter of authorization. |
| REPRESENTATIVE/AGENT INFORMATION                                                                                                                                  |
| company Construction contact Name Scremich Petton                                                                                                                 |
| Address 5327 Wichita St City Fortworth state TX zip 7/2/19                                                                                                        |
| Phone 817-825-3942 Email ip@conctscconstruction.com                                                                                                               |