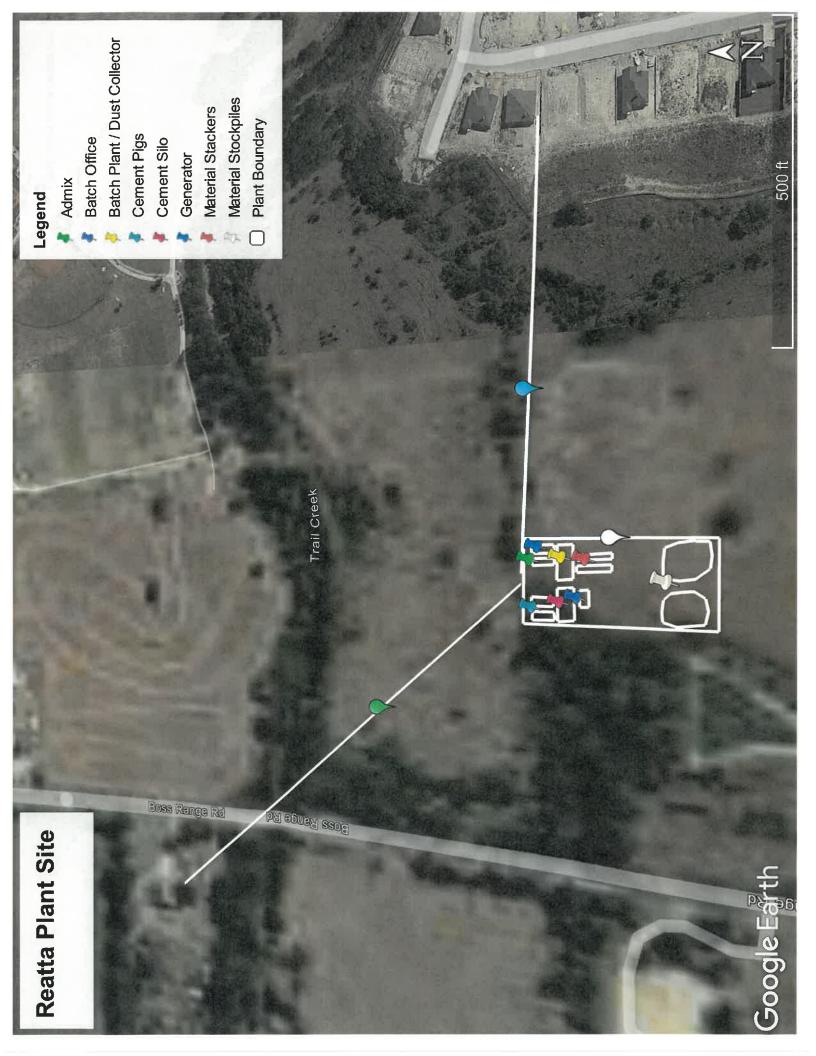

Department: Development

Contact: Director of Planning and Development, Matt Cyr

Staff Recommendation: Staff recommends consideration based on the request.

Background:

The Applicant is requesting to a temporary batch plant to mitigate construction traffic to the site. The applicant will have at least an 800 foot setback from the nearest residential use and will also have dust control equipment onsite. The estimated timeframe to start construction would be at the end of March, with operations to be completed within three weeks from then (estimated completion is at the end of April).

5. A 500-foot minimum setback from any existing residential uses.

The Applicant does and will comply with all of these provisions before construction starts if granted the Specific Use Permit.

City Attorney Review: N/A