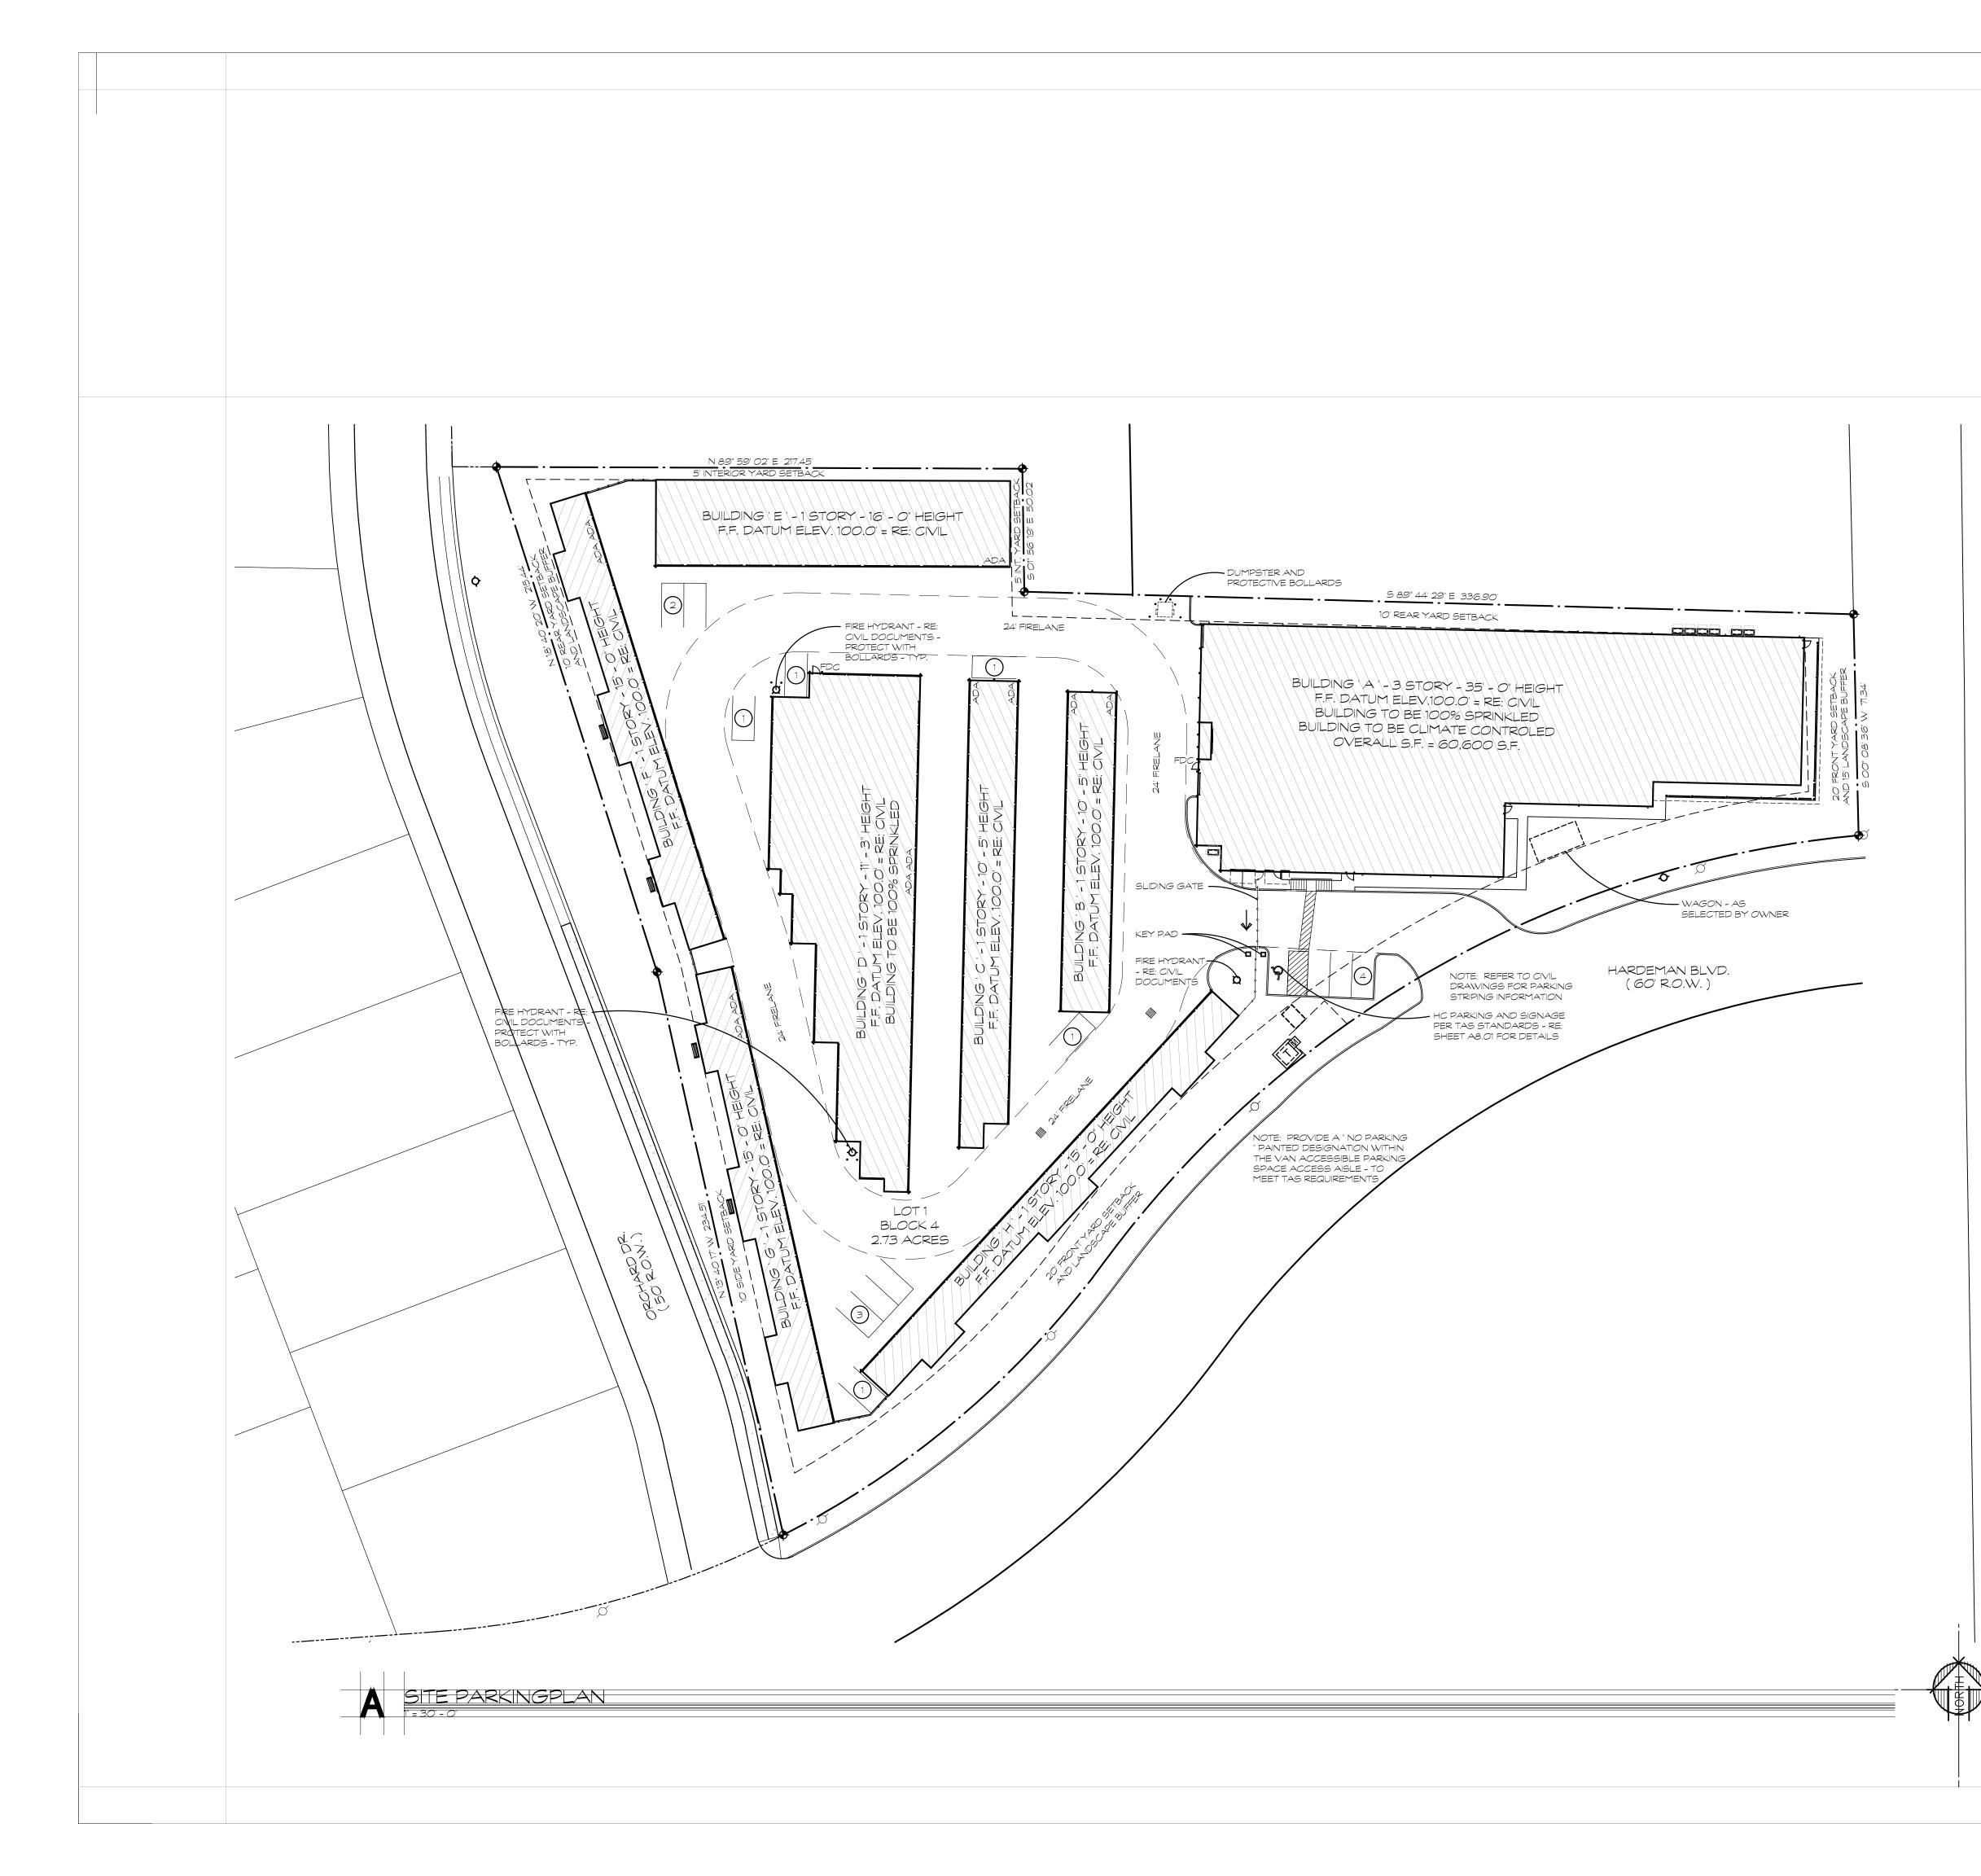

- 2. (*Second Reading*) Ordinance 747-23 to consider the adoption of the City of Justin Comprehensive Plan.
- 3. (*Second Reading*) Ordinance 748-23 to consider a Specific Use Permit for a Temporary Batch Plant at Reatta Ridge Ph 3 & 5 legally described as REATTA RIDGE PH 4 BLK 1 LOT 1(W PT) and REATTA RIDGE ADDN BLK 2 LOT 1 ACRES 28.0670.
- 4. (*Second Reading*) Ordinance 749-23 to consider an amendment to the existing Planned-Development (GB-PD 724) to allow wall signage for Justin Self-Storage legally described as A0207A F.B. BORDEN, TR 8G(PT), 2.725 ACRES addressed as 103 HARDEMAN BLVD. (This item has been withdrawn).
- 5. Consider an amendment to the Code of Ethics to comply with the Home Rule Charter.