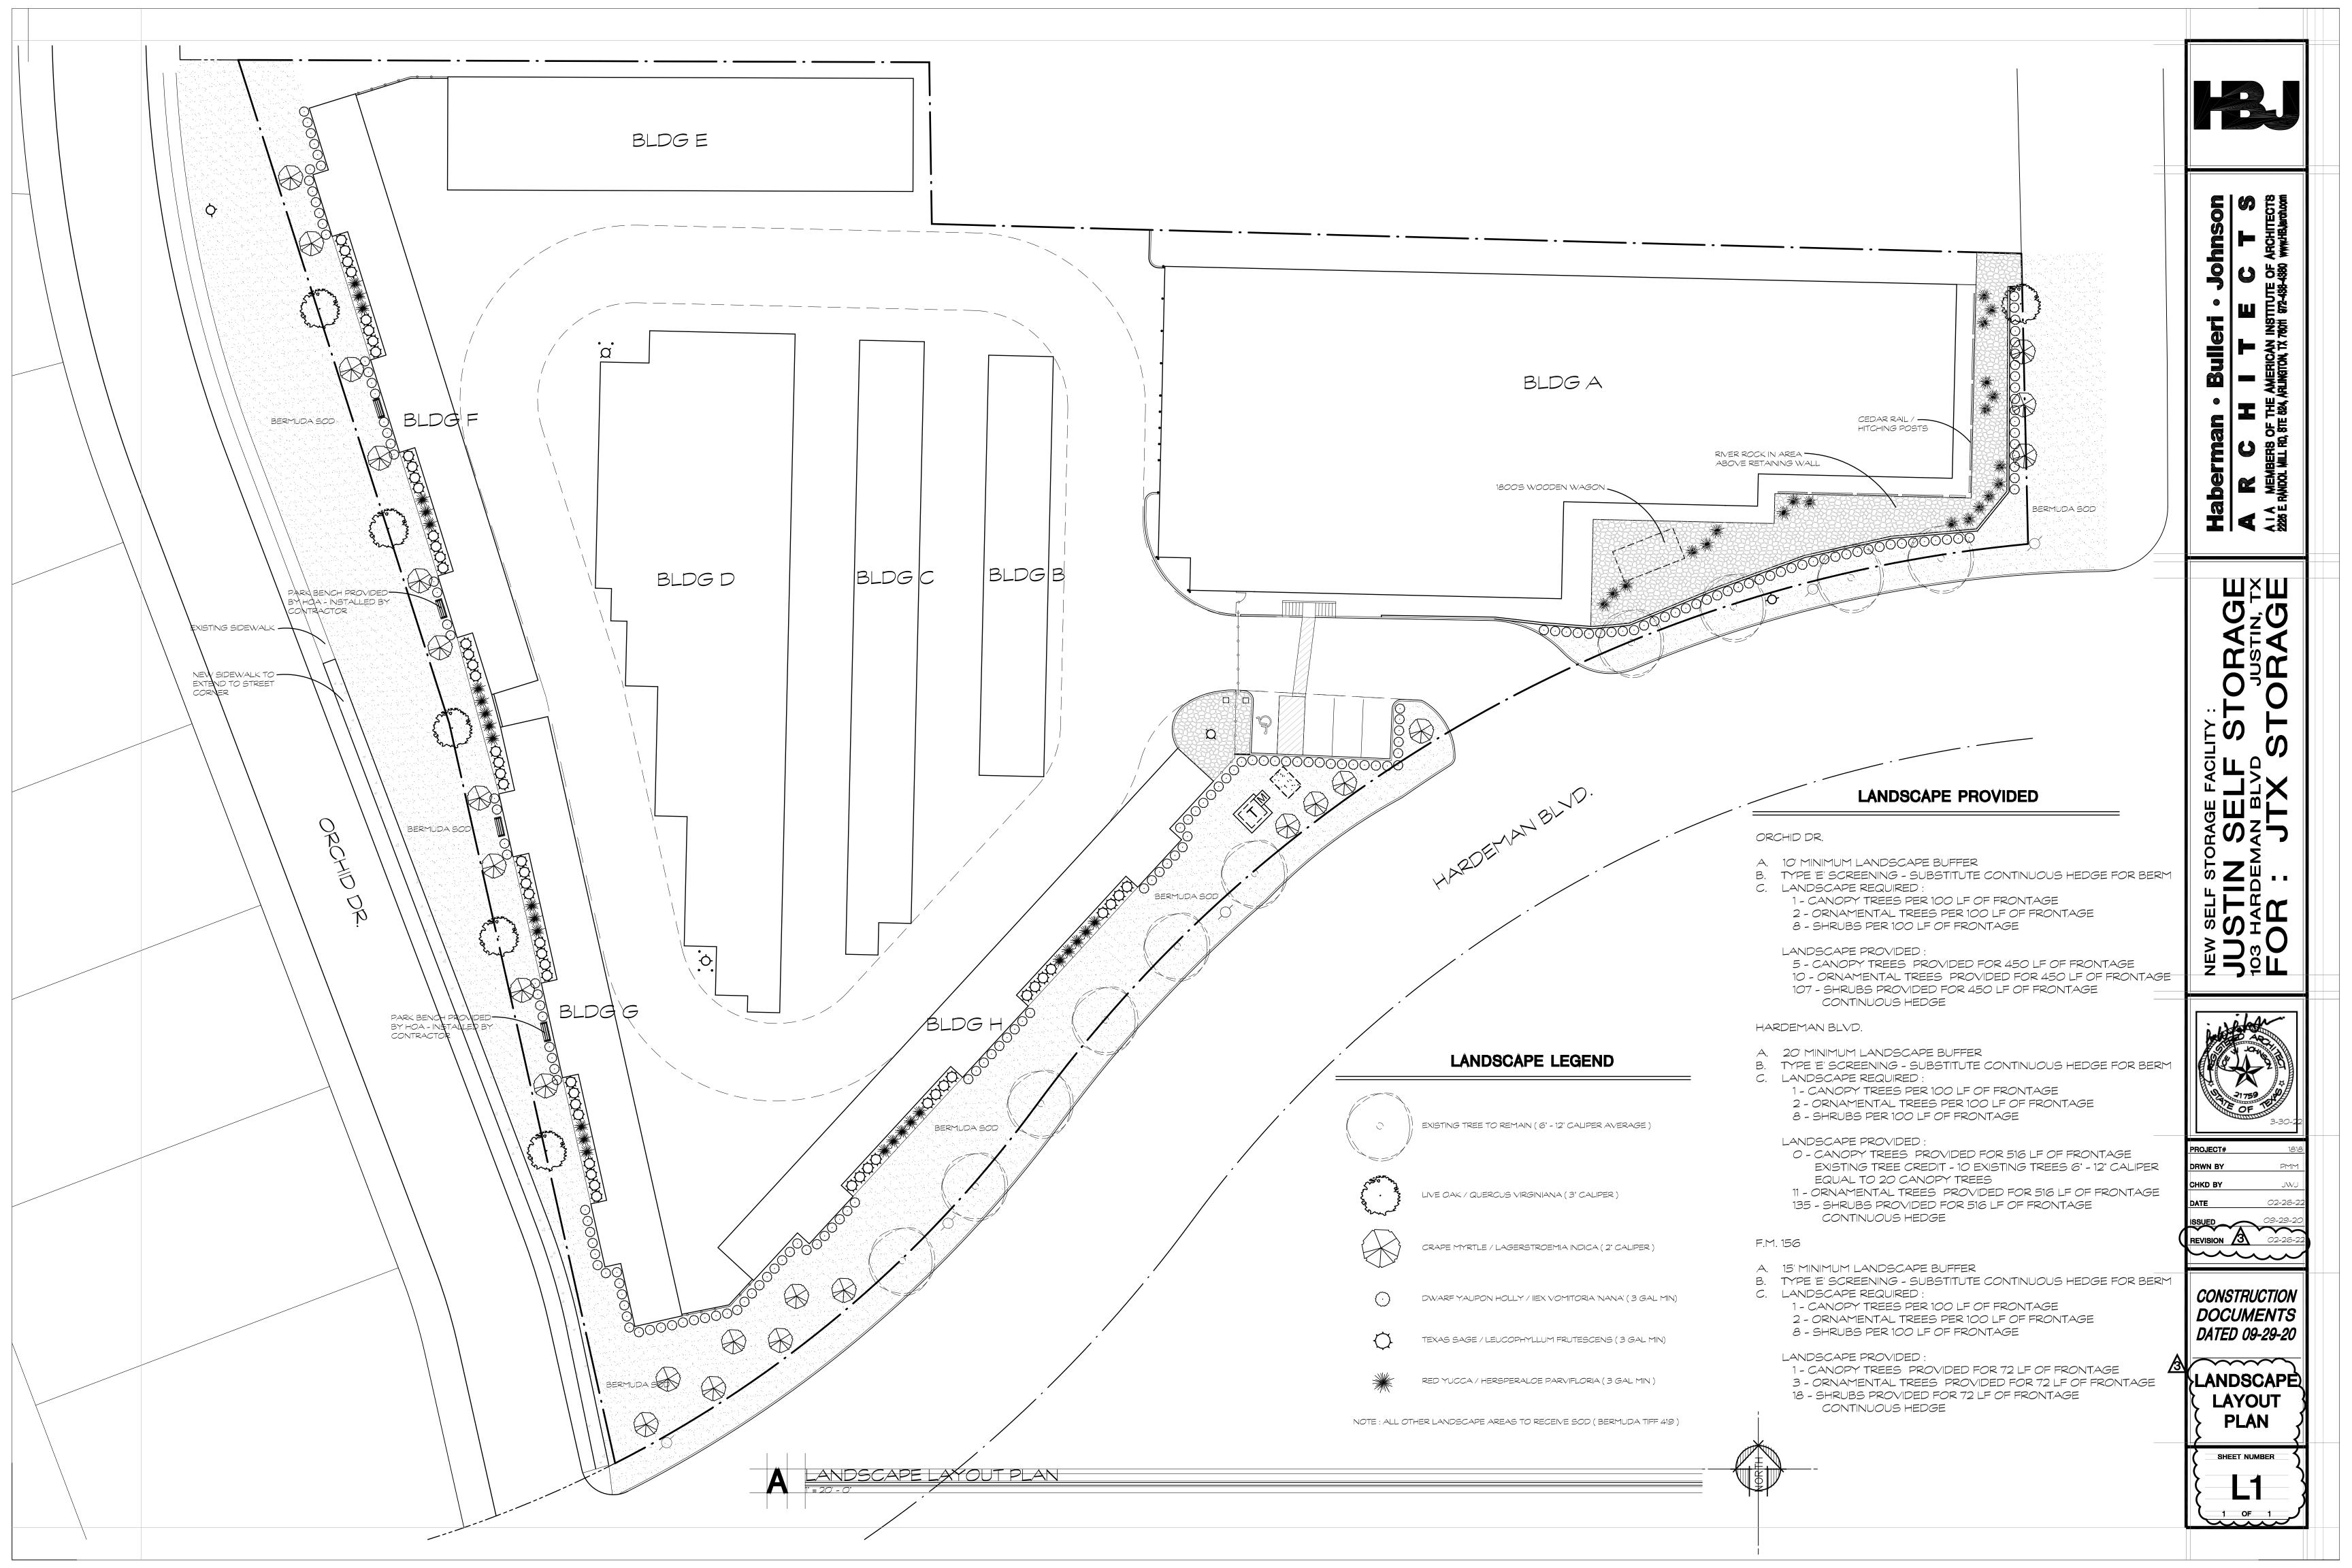

- 2. (*Second Reading*) Ordinance 747-23 to consider the adoption of the City of Justin Comprehensive Plan.
- 3. (*Second Reading*) Ordinance 748-23 to consider a Specific Use Permit for a Temporary Batch Plant at Reatta Ridge Ph 3 & 5 legally described as REATTA RIDGE PH 4 BLK 1 LOT 1(W PT) and REATTA RIDGE ADDN BLK 2 LOT 1 ACRES 28.0670.
- 4. (*Second Reading*) Ordinance 749-23 to consider an amendment to the existing Planned-Development (GB-PD 724) to allow wall signage for Justin Self-Storage legally described as A0207A F.B. BORDEN, TR 8G(PT), 2.725 ACRES addressed as 103 HARDEMAN BLVD. (This item has been withdrawn).
- 5. Consider an amendment to the Code of Ethics to comply with the Home Rule Charter.