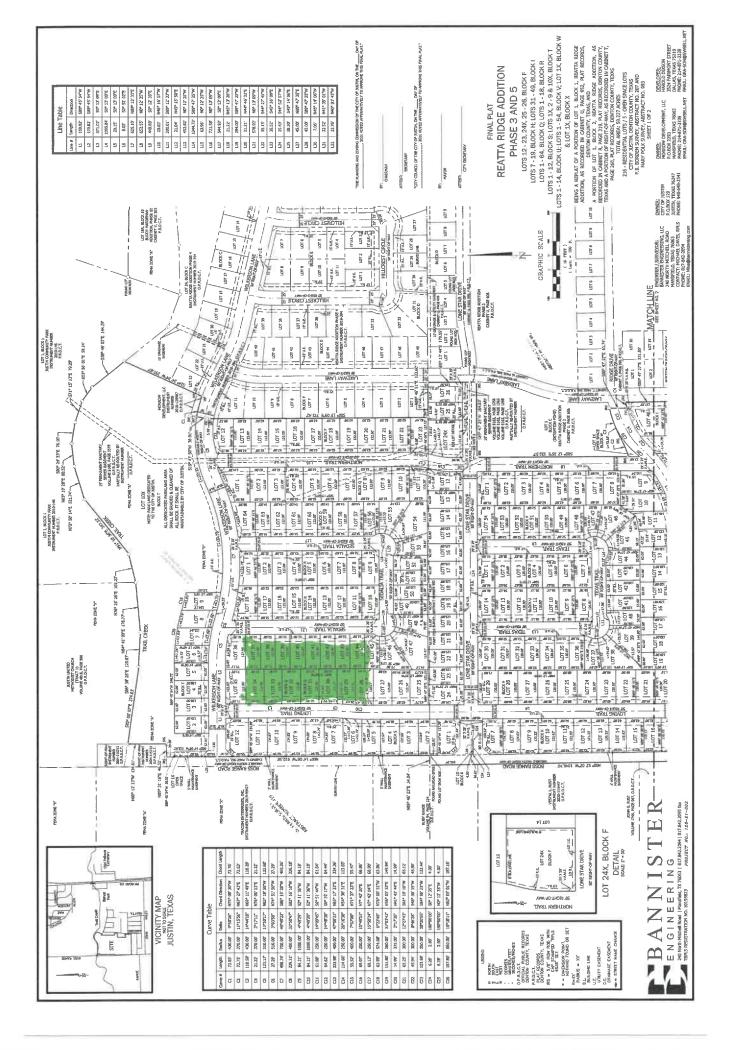

## City Council Cover Sheet

Agenda Item: 3

Title: (Second Reading) Ordinance 748-23 to consider a Specific Use Permit for a Temporary Batch Plant at Reatta Ridge Ph 3 & 5 legally described as REATTA RIDGE PH 4 BLK 1 LOT 1(W PT) and REATTA RIDGE ADDN BLK 2 LOT 1 ACRES 28.0670.

Department: Development

Contact: Director of Planning and Development, Matt Cyr

Staff Recommendation: Staff recommends consideration based on the request.

Background:

The Applicant is requesting to a temporary batch plant to mitigate construction traffic to the site. The applicant will have at least an 800 foot setback from the nearest residential use and will also have dust control equipment onsite. The estimated timeframe to start construction would be at the end of March, with operations to be completed within three weeks from then (estimated completion is at the end of April).

In July of 2022, City Council adopted a new ordinance governing all temporary batch plant. This ordinance contains several conditions for operation:

1. An 18-inch mound around the perimeter of the batch plant.

- 2. A two-foot silt wall placed around the site.
- 3. A water truck mitigating dust as needed or requested by the city.

4. Construction zone signage on any collector or thoroughfare road.

Placement shall be determined by the public works director.

5. A 500-foot minimum setback from any existing residential uses.

The Applicant does and will comply with all of these provisions before construction starts if granted the Specific Use Permit.

City Attorney Review: N/A

Attachments:

- Map
   Supporting Documentation

**EXECUTIVE** 

#### PLANNING & ZONING COMMISSION MEETING Staff Report February 21, 2023

**STAFF CONTACT:** Matt Cyr, Director of Planning and Development Services

PROJECT: Consider and act upon a recommendation to City Council for a Specific Use Permit for a Temporary Batch Plant at Reatta Ridge Ph 3 & 5 legally described as REATTA RIDGE PH 4 BLK 1 LOT 1(W PT) and REATTA RIDGE ADDN BLK 2 LOT 1 ACRES 28.0670

- **APPLICANT:** Conatser Construction, Jeremiah Patton.
- **SUMMARY:** The Applicant is requesting to a temporary batch plant to mitigate construction traffic to the site. The applicant will have at least an 800 foot setback from the nearest residential use and will also have dust control equipment onsite. The estimated timeframe to start construction would be at the end of March, with operations to be completed within three weeks from then (estimated completetion is at the end of April).

# **DETAILS:** In July of 2022, City Council adopted a new ordinance governing all temporary batch plant. This ordinance contains several conditions for operation:

- 1. An 18-inch mound around the perimeter of the batch plant.
- 2. A two-foot silt wall placed around the site.
- 3. A water truck mitigating dust as needed or requested by the city.
- 4. Construction zone signage on any collector or thoroughfare road. Placement shall be determined by the public works director.
- 5. A 500-foot minimum setback from any existing residential uses.

## **ATTACHMENTS:**

(A) Map (B) Supporting Documentation

# **ZONING CHANGE**

| SELECT APPLICATION TYPE                                                                                                                                           |
|-------------------------------------------------------------------------------------------------------------------------------------------------------------------|
| Zoning Change     Special Use Permit     Planned Development                                                                                                      |
| DEVELOPMENT                                                                                                                                                       |
| Project Address 986 Boss Range Rd                                                                                                                                 |
| Project Name Reating Ridge ph3:5                                                                                                                                  |
| Legal Description Reatter Ridge ph3:5 Acreage                                                                                                                     |
| Current Zoning NA Proposed Zoning NA                                                                                                                              |
| Current Use PD development w/ Proposed Use Temp Batch Plant (Concreh)                                                                                             |
| SF-2 Base Zoning                                                                                                                                                  |
| OWNER INFORMATION                                                                                                                                                 |
| Company/Name Lanar                                                                                                                                                |
| Contact Name John Olvera                                                                                                                                          |
| Address 1707 morket Place Block City Irving State Tx Zip 75063                                                                                                    |
| Phone 469-587-5275 Email John- Olyera @ Lenner.com                                                                                                                |
| For additional owners, please include additional copies of this page. The property owner MUST sign the application or submit a notarized letter of authorization. |
| REPRESENTATIVE/AGENT INFORMATION                                                                                                                                  |
| company Construction contact Name Scremich Petton                                                                                                                 |
| Address 5327 Wichita St City Fortworth state TX zip 7/2/19                                                                                                        |
| Phone 817-825-3942 Email ip@conctscconstruction.com                                                                                                               |