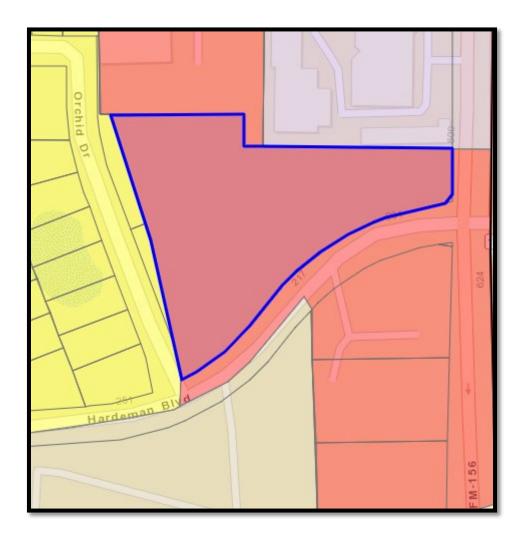

## City Council Cover Sheet

Agenda Item: 3

Title: (Second Reading) Ordinance 748-23 to consider a Specific Use Permit for a Temporary Batch Plant at Reatta Ridge Ph 3 & 5 legally described as REATTA RIDGE PH 4 BLK 1 LOT 1(W PT) and REATTA RIDGE ADDN BLK 2 LOT 1 ACRES 28.0670.

Department: Development

Contact: Director of Planning and Development, Matt Cyr

Staff Recommendation: Staff recommends consideration based on the request.

Background:

The Applicant is requesting to a temporary batch plant to mitigate construction traffic to the site. The applicant will have at least an 800 foot setback from the nearest residential use and will also have dust control equipment onsite. The estimated timeframe to start construction would be at the end of March, with operations to be completed within three weeks from then (estimated completion is at the end of April).