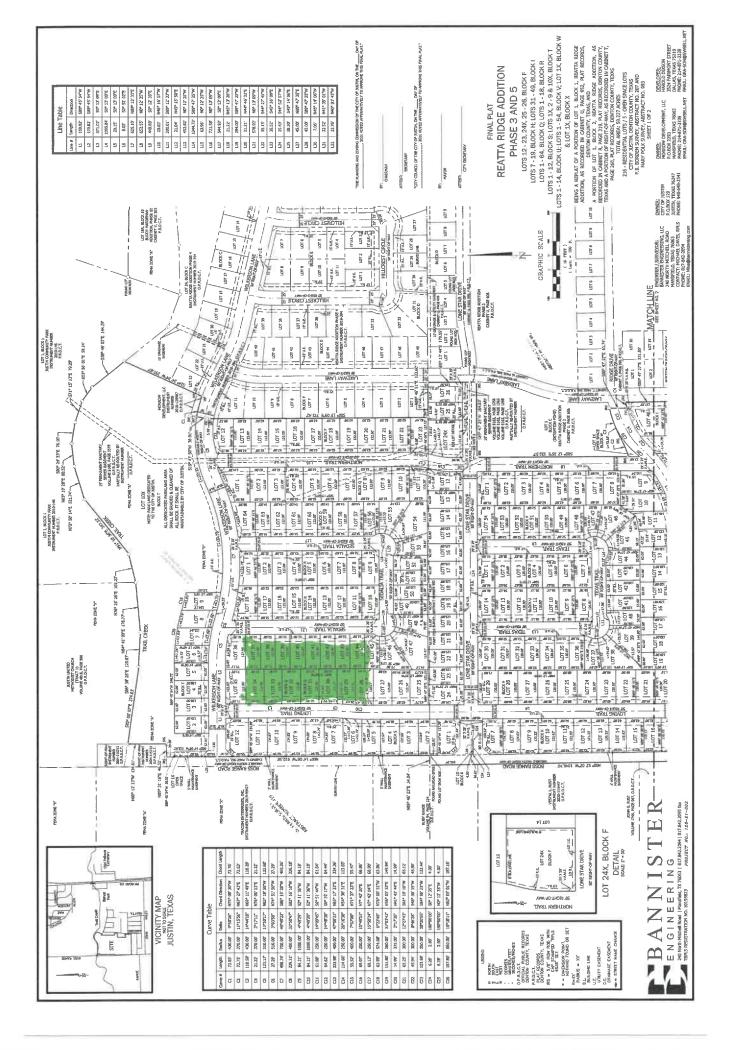

## City Council Cover Sheet

Agenda Item: 3

Title: (Second Reading) Ordinance 748-23 to consider a Specific Use Permit for a Temporary Batch Plant at Reatta Ridge Ph 3 & 5 legally described as REATTA RIDGE PH 4 BLK 1 LOT 1(W PT) and REATTA RIDGE ADDN BLK 2 LOT 1 ACRES 28.0670.

Department: Development

Contact: Director of Planning and Development, Matt Cyr

Staff Recommendation: Staff recommends consideration based on the request.

Background:

The Applicant is requesting to a temporary batch plant to mitigate construction traffic to the site. The applicant will have at least an 800 foot setback from the nearest residential use and will also have dust control equipment onsite. The estimated timeframe to start construction would be at the end of March, with operations to be completed within three weeks from then (estimated completion is at the end of April).

#### PLANNING & ZONING COMMISSION MEETING Staff Report February 21, 2023

**STAFF CONTACT:** Matt Cyr, Director of Planning and Development Services

PROJECT: Consider and act upon a recommendation to City Council for a Specific Use Permit for a Temporary Batch Plant at Reatta Ridge Ph 3 & 5 legally described as REATTA RIDGE PH 4 BLK 1 LOT 1(W PT) and REATTA RIDGE ADDN BLK 2 LOT 1 ACRES 28.0670

- **APPLICANT:** Conatser Construction, Jeremiah Patton.
- **SUMMARY:** The Applicant is requesting to a temporary batch plant to mitigate construction traffic to the site. The applicant will have at least an 800 foot setback from the nearest residential use and will also have dust control equipment onsite. The estimated timeframe to start construction would be at the end of March, with operations to be completed within three weeks from then (estimated completetion is at the end of April).